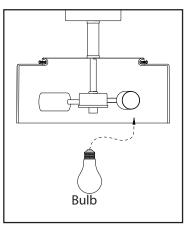

#### STEP 5

Attach the glass shade to the fixture using the thumb screws (tighten with fingers only).

Install specified bulb type and wattage (not included).