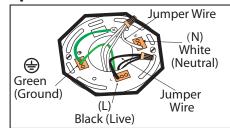

#### **Option 2 - MULTIPLE ELECTRICAL BOX WIRES**

For multiple black (live) & white (neutral) wires joined in the electrical box (house wiring), attach a single "black" and "white" Jumper Wire before connecting. Strip 7mm from a 6" Jumper Wires (AWG 12-24) supplied. Then connect (push) wires into correct inserts.