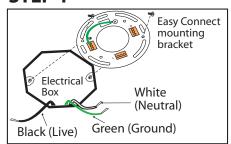

### INSTALL EASY CONNECT MOUNTING BRACKET: **STEP 1**

Attach easy connect mounting bracket to electrical box with electrical box screws (not included).

## **STEP 2 - Option 1**

Connect (push) electrical wires from electric box (house wiring) into correct inserts. Black (Live), White (Neutral), Green (Ground)