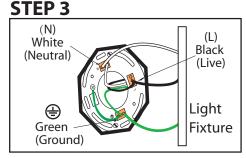

### CONNECT LIGHT FIXTURE

Connect (push) electrical wires from fixture into correct inserts. Black (live), White (neutral), Green (ground)