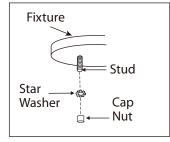

#### STEP 4

Tuck electrical wires into outlet box and position fixture over studs on mounting bracket assembly. Secure fixture in place with star washer(s) and cap nut(s).