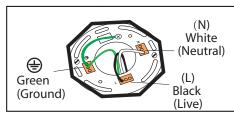

### CONNECT LIGHT FIXTURE

Connect (push) electrical wires from fixture into correct inserts. Black (live), White (neutral), Green (ground)