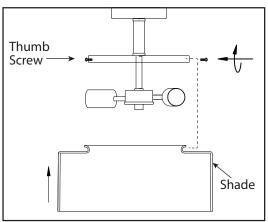

#### STEP 5

Attach the glass shade to the fixture using the thumb screws (tighten with fingers only).

Install specified bulb type and wattage (not included).